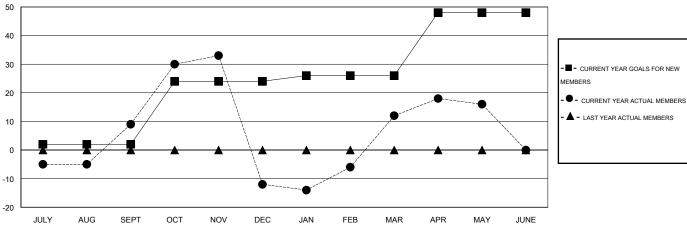

## GOALS AND ACTUAL MEMBERS CUMULATIVE

42 CLUBS OF 68 ADDED 1 OR MORE

NEW MEMBERS

| Y JUNE     |                |  |
|------------|----------------|--|
| GENDER DIS | <u> </u>       |  |
| MALE       | 1,226 (71.07%) |  |
| FEMALE     | 499 (28.93%)   |  |
|            |                |  |